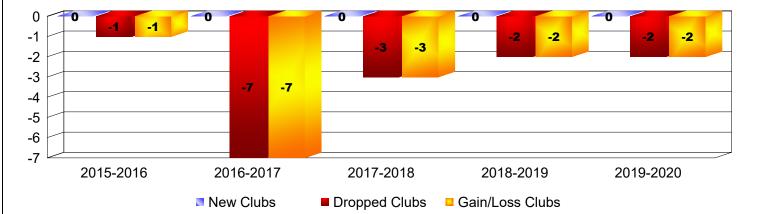

## As of June 2020 Cumulative

| Year      | New<br>Clubs | Dropped<br>Clubs | Gain/<br>Loss<br>Clubs | New<br>Members | Charter<br>Members | Reinstate<br>Members | Transfer<br>Members | Total<br>Member<br>Added | Total<br>Members<br>Dropped | Gain/<br>Loss<br>Members |
|-----------|--------------|------------------|------------------------|----------------|--------------------|----------------------|---------------------|--------------------------|-----------------------------|--------------------------|
| 2015-2016 | 0            | -1               | -1                     | 372            | 1                  | 7                    | 16                  | 396                      | -466                        | -70                      |
| 2016-2017 | 0            | -7               | -7                     | 299            | 0                  | 13                   | 11                  | 323                      | -420                        | -97                      |
| 2017-2018 | 0            | -3               | -3                     | 380            | 0                  | 7                    | 14                  | 401                      | -385                        | 16                       |
| 2018-2019 | 0            | -2               | -2                     | 249            | 0                  | 2                    | 11                  | 262                      | -355                        | -93                      |
| 2019-2020 | 0            | -2               | -2                     | 259            | 0                  | 2                    | 13                  | 274                      | -361                        | -87                      |
| Average   | 0            | -3               | -3                     | 312            | 0                  | 6                    | 13                  | 331                      | -397                        | -66                      |
| Clubs     |              |                  |                        |                |                    |                      |                     |                          |                             |                          |