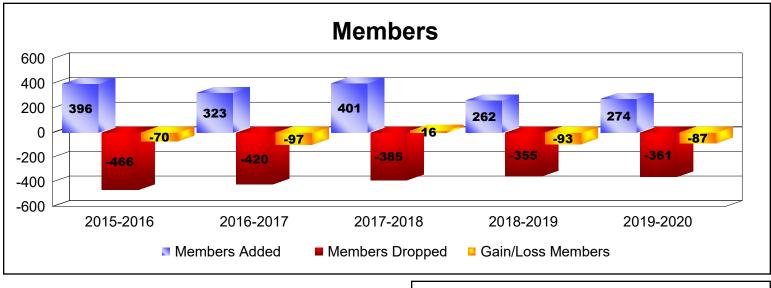

## As of June 2020 Cumulative

| Year      | New<br>Clubs | Dropped<br>Clubs | Gain/<br>Loss<br>Clubs | New<br>Members | Charter<br>Members | Reinstate<br>Members | Transfer<br>Members | Total<br>Member<br>Added | Total<br>Members<br>Dropped | Gain/<br>Loss<br>Members |
|-----------|--------------|------------------|------------------------|----------------|--------------------|----------------------|---------------------|--------------------------|-----------------------------|--------------------------|
| 2015-2016 | 0            | -1               | -1                     | 372            | 1                  | 7                    | 16                  | 396                      | -466                        | -70                      |
| 2016-2017 | 0            | -7               | -7                     | 299            | 0                  | 13                   | 11                  | 323                      | -420                        | -97                      |
| 2017-2018 | 0            | -3               | -3                     | 380            | 0                  | 7                    | 14                  | 401                      | -385                        | 16                       |
| 2018-2019 | 0            | -2               | -2                     | 249            | 0                  | 2                    | 11                  | 262                      | -355                        | -93                      |
| 2019-2020 | 0            | -2               | -2                     | 259            | 0                  | 2                    | 13                  | 274                      | -361                        | -87                      |
| Average   | 0            | -3               | -3                     | 312            | 0                  | 6                    | 13                  | 331                      | -397                        | -66                      |
| Clubs     |              |                  |                        |                |                    |                      |                     |                          |                             |                          |