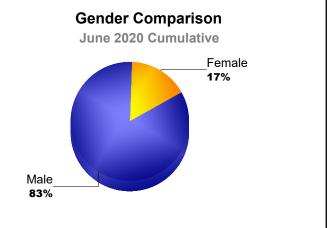

| -355                        | -93                      |
| 2019-2020 | 0            | -2               | -2                     | 259            | 0                  | 2                    | 13                  | 274                      | -361                        | -87                      |
| Average   | 0            | -3               | -3                     | 312            | 0                  | 6                    | 13                  | 331                      | -397                        | -66                      |
| Clubs     |              |                  |                        |                |                    |                      |                     |                          |                             |                          |